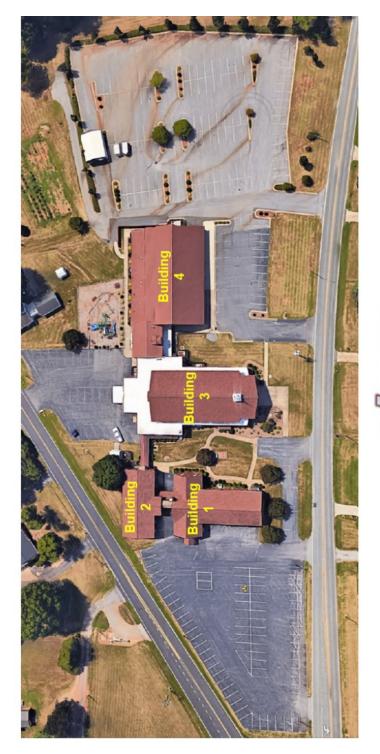

| <b>Midway (</b> 5th & 6th grade) Gospel Project<br>(Joey / Tamela Seeley)    | Building 1             |
|------------------------------------------------------------------------------|------------------------|
| <b>The Bridge (</b> 7th-12th grades) Gospel Project (Pastor Jordan)          | Building 1             |
| Matt's Class<br>(Matt Creighton)                                             | Building 3             |
| Adult Women Ephesians<br>(Nikki Sturm / Virginia Moore)                      | Building 1             |
| <b>Greenhouse Class</b> ages 40-60 <i>Explore The Bible</i> (Shannon Greene) | Building 1             |
| <b>Shepherd's Corner</b> Explore The Bible (Ronny Early)                     | Building 1             |
| <b>The Gate</b> Rabbits' Trails<br>(Deron Sanders)                           | Building 1             |
| <b>Under 30's</b> <i>Rabbits' Trails</i><br>(Pastor Bill)                    | Building 1             |
| Matt's Class<br>(Matt Creighton)                                             | Building 3             |
| <b>Men's Class</b> Gospel Project<br>(Phillip Sprinkle)                      | Building 1             |
| Nursery 0-2 years<br>(Rotating) *Nursery available at 9:15                   | Building 2 and 10:30am |
| <b>Pre-School</b> 3 & 4 years<br>(Windy Barham / Robinette Hedrick)          | Building 2             |
| <b>Kids</b> K-4th <i>Gospel Project</i><br>(Pastor John / Various Leaders)   | Building 2             |
| Seekers Class Isaiah<br>(Pastor Randy)                                       | Building 3             |
| <b>Doing Life Together</b> Explore the Bible (Chip Sistare)                  | Building 3             |
| Lighthouse ages 50+ Gospel Project<br>(Bruce McAbee / Tommy Swanson)         | Building 3             |