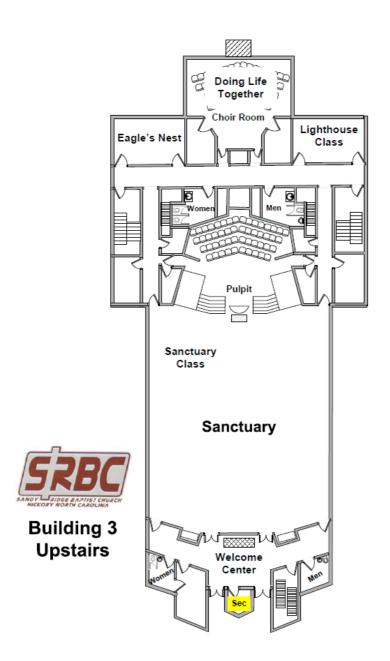

## 9:15 SMALL GROUPS

|                                                      |                                         | - •                 |  |  |
|------------------------------------------------------|-----------------------------------------|---------------------|--|--|
| Nursery 0-2 years                                    | *************************************** | B—1st floor         |  |  |
| (Rotating)                                           | *Nursery available at 9                 | 9:15 and 10:30am    |  |  |
| Pre-School 3 & 4 years                               |                                         | <b>B</b> —403       |  |  |
| (Windy Barham / Robine                               | tte Hedrick)                            |                     |  |  |
| Kids K-4th Gospel Project                            |                                         | B—1st floor         |  |  |
| (Pastor John / Various Leaders)                      |                                         |                     |  |  |
| Midway (5th & 6th grade) Gos                         | pel Project                             | A—2nd floor         |  |  |
| (David Barham)                                       |                                         |                     |  |  |
| <b>The Bridge (</b> 7th-12th grades) (Pastor Jordan) | Gospel Project                          | A—2nd floor         |  |  |
| Seekers Class Revelation                             | C—Fellow                                | ship Hall/Main      |  |  |
| (Pastor Randy)                                       | C—Fellow                                | Silip Hall/Ivialii  |  |  |
| Young Adult Couples & Singl                          | es luke                                 | <b>A</b> —107       |  |  |
| (Matt & Amy Creighton)                               | ee Lane                                 | 74 107              |  |  |
| ,                                                    |                                         |                     |  |  |
| Doing Life Together Acts                             | C                                       | —Choir Room         |  |  |
| (Andrew & Dana Call)                                 |                                         |                     |  |  |
| Logos Gospel Project                                 | C—Fellow                                | ship Hall/Back      |  |  |
| (Walter Creighton)                                   | U—I CIIOW                               | Ship Hall/Dack      |  |  |
| ,                                                    |                                         |                     |  |  |
| Adult Women Ephesians                                |                                         | <b>A</b> —102       |  |  |
| (Nikki Sturm)                                        |                                         |                     |  |  |
| ,                                                    | Evaloro The Rible                       | <b>A</b> —108       |  |  |
| <b>5</b> ,                                           |                                         |                     |  |  |
| (Shannon Greene)                                     |                                         |                     |  |  |
| Shepherd's Corner Explore The Bible                  |                                         | <b>A</b> —105       |  |  |
| (Ronny Early)                                        |                                         |                     |  |  |
| ` ,                                                  | al Drainat                              |                     |  |  |
| Lighthouse ages 50+ Gospel Project                   |                                         |                     |  |  |
| / <del>-</del>                                       |                                         | nip Hall/Corner     |  |  |
| (Bruce McAbee / Tommy                                | / Swanson)                              |                     |  |  |
| Men's Class Gospel Project                           |                                         | <b>A</b> —104       |  |  |
| (Phillip Sprinkle)                                   |                                         |                     |  |  |
| , , ,                                                |                                         |                     |  |  |
| Eagles' Nest Revelation                              |                                         |                     |  |  |
| (Darrin & Angie Pearson                              | )                                       | C—2nd Floor         |  |  |
| The Sowers Revelation                                | ,                                       | C—2nd Floor         |  |  |
|                                                      |                                         | <u>√</u> ∠⊓u i i∪∪i |  |  |
| (Ron Hardy)                                          |                                         |                     |  |  |
| The Gate                                             |                                         | <b>A</b> —101       |  |  |
| (Deron Sanders)                                      |                                         |                     |  |  |

## CAMPUS MAP

**Building 4**