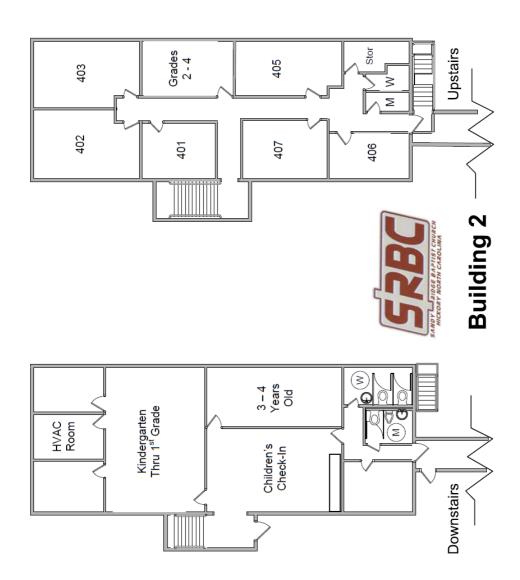

## 9:15 SMALL GROUPS

|                                                      |                                         | - •                 |  |  |
|------------------------------------------------------|-----------------------------------------|---------------------|--|--|
| Nursery 0-2 years                                    | *************************************** | B—1st floor         |  |  |
| (Rotating)                                           | *Nursery available at 9                 | 9:15 and 10:30am    |  |  |
| Pre-School 3 & 4 years                               |                                         | <b>B</b> —403       |  |  |
| (Windy Barham / Robine                               | tte Hedrick)                            |                     |  |  |
| Kids K-4th Gospel Project                            |                                         | B—1st floor         |  |  |
| (Pastor John / Various Leaders)                      |                                         |                     |  |  |
| Midway (5th & 6th grade) Gos                         | pel Project                             | A—2nd floor         |  |  |
| (David Barham)                                       |                                         |                     |  |  |
| <b>The Bridge (</b> 7th-12th grades) (Pastor Jordan) | Gospel Project                          | A—2nd floor         |  |  |
| Seekers Class Revelation                             | C—Fellow                                | ship Hall/Main      |  |  |
| (Pastor Randy)                                       | C—Fellow                                | Silip Hall/Ivialii  |  |  |
| Young Adult Couples & Singl                          | es luke                                 | <b>A</b> —107       |  |  |
| (Matt & Amy Creighton)                               | ee Lane                                 | 74 107              |  |  |
| ,                                                    |                                         |                     |  |  |
| Doing Life Together Acts                             | C                                       | —Choir Room         |  |  |
| (Andrew & Dana Call)                                 |                                         |                     |  |  |
| Logos Gospel Project                                 | C—Fellow                                | ship Hall/Back      |  |  |
| (Walter Creighton)                                   | U—I CIIOW                               | Ship Hall/Dack      |  |  |
| ,                                                    |                                         |                     |  |  |
| Adult Women Ephesians                                |                                         | <b>A</b> —102       |  |  |
| (Nikki Sturm)                                        |                                         |                     |  |  |
| ,                                                    | Evaloro The Rible                       | <b>A</b> —108       |  |  |
| <b>5</b> ,                                           |                                         |                     |  |  |
| (Shannon Greene)                                     |                                         |                     |  |  |
| Shepherd's Corner Explore The Bible                  |                                         | <b>A</b> —105       |  |  |
| (Ronny Early)                                        |                                         |                     |  |  |
| ` ,                                                  | al Drainat                              |                     |  |  |
| Lighthouse ages 50+ Gospel Project                   |                                         |                     |  |  |
| / <del>-</del>                                       |                                         | nip Hall/Corner     |  |  |
| (Bruce McAbee / Tommy                                | / Swanson)                              |                     |  |  |
| Men's Class Gospel Project                           |                                         | <b>A</b> —104       |  |  |
| (Phillip Sprinkle)                                   |                                         |                     |  |  |
| , , ,                                                |                                         |                     |  |  |
| Eagles' Nest Revelation                              |                                         |                     |  |  |
| (Darrin & Angie Pearson                              | )                                       | C—2nd Floor         |  |  |
| The Sowers Revelation                                | ,                                       | C—2nd Floor         |  |  |
|                                                      |                                         | <u>√</u> ∠⊓u i i∪∪i |  |  |
| (Ron Hardy)                                          |                                         |                     |  |  |
| The Gate                                             |                                         | <b>A</b> —101       |  |  |
| (Deron Sanders)                                      |                                         |                     |  |  |

## CAMPUS MAP

**Building 4**