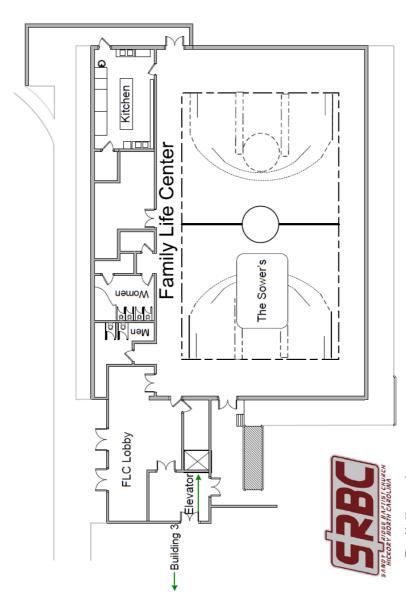

## 9:15 SMALL GROUPS

|                                                      |                                         | - •                 |  |  |
|------------------------------------------------------|-----------------------------------------|---------------------|--|--|
| Nursery 0-2 years                                    | *************************************** | B—1st floor         |  |  |
| (Rotating)                                           | *Nursery available at 9                 | 9:15 and 10:30am    |  |  |
| Pre-School 3 & 4 years                               |                                         | <b>B</b> —403       |  |  |
| (Windy Barham / Robine                               | tte Hedrick)                            |                     |  |  |
| Kids K-4th Gospel Project                            |                                         | B—1st floor         |  |  |
| (Pastor John / Various Leaders)                      |                                         |                     |  |  |
| Midway (5th & 6th grade) Gos                         | pel Project                             | A—2nd floor         |  |  |
| (David Barham)                                       |                                         |                     |  |  |
| <b>The Bridge (</b> 7th-12th grades) (Pastor Jordan) | Gospel Project                          | A—2nd floor         |  |  |
| Seekers Class Revelation                             | C—Fellow                                | ship Hall/Main      |  |  |
| (Pastor Randy)                                       | C—Fellow                                | Silip Hall/Ivialii  |  |  |
| Young Adult Couples & Singl                          | es luke                                 | <b>A</b> —107       |  |  |
| (Matt & Amy Creighton)                               | ee Lane                                 | 74 107              |  |  |
| ,                                                    |                                         |                     |  |  |
| Doing Life Together Acts                             | C                                       | —Choir Room         |  |  |
| (Andrew & Dana Call)                                 |                                         |                     |  |  |
| Logos Gospel Project                                 | C—Fellow                                | ship Hall/Back      |  |  |
| (Walter Creighton)                                   | U—I CIIOW                               | Ship Hall/Dack      |  |  |
| ,                                                    |                                         |                     |  |  |
| Adult Women Ephesians                                |                                         | <b>A</b> —102       |  |  |
| (Nikki Sturm)                                        |                                         |                     |  |  |
| ,                                                    | Evaloro The Rible                       | <b>A</b> —108       |  |  |
| <b>5</b> ,                                           |                                         |                     |  |  |
| (Shannon Greene)                                     |                                         |                     |  |  |
| Shepherd's Corner Explore The Bible                  |                                         | <b>A</b> —105       |  |  |
| (Ronny Early)                                        |                                         |                     |  |  |
| ` ,                                                  | al Drainat                              |                     |  |  |
| Lighthouse ages 50+ Gospel Project                   |                                         |                     |  |  |
| / <del>-</del>                                       |                                         | nip Hall/Corner     |  |  |
| (Bruce McAbee / Tommy                                | / Swanson)                              |                     |  |  |
| Men's Class Gospel Project                           |                                         | <b>A</b> —104       |  |  |
| (Phillip Sprinkle)                                   |                                         |                     |  |  |
| , , ,                                                |                                         |                     |  |  |
| Eagles' Nest Revelation                              |                                         |                     |  |  |
| (Darrin & Angie Pearson                              | )                                       | C—2nd Floor         |  |  |
| The Sowers Revelation                                | ,                                       | C—2nd Floor         |  |  |
|                                                      |                                         | <u>√</u> ∠⊓u i i∪∪i |  |  |
| (Ron Hardy)                                          |                                         |                     |  |  |
| The Gate                                             |                                         | <b>A</b> —101       |  |  |
| (Deron Sanders)                                      |                                         |                     |  |  |

## CAMPUS MAP

**Building 4**