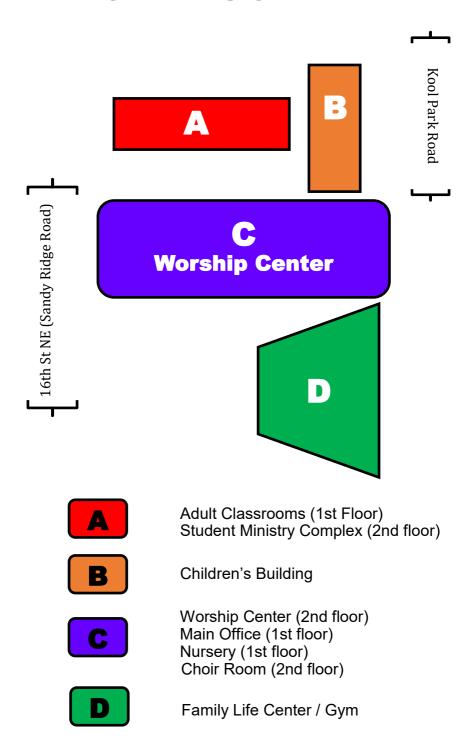

|  |  |
| (Darrin & Angie Pearson                              | )                                       | C—2nd Floor         |  |  |
| The Sowers Revelation                                | ,                                       | C—2nd Floor         |  |  |
|                                                      |                                         | <u>√</u> ∠⊓u i i∪∪i |  |  |
| (Ron Hardy)                                          |                                         |                     |  |  |
| The Gate                                             |                                         | <b>A</b> —101       |  |  |
| (Deron Sanders)                                      |                                         |                     |  |  |

## CAMPUS MAP

















**Building 4**