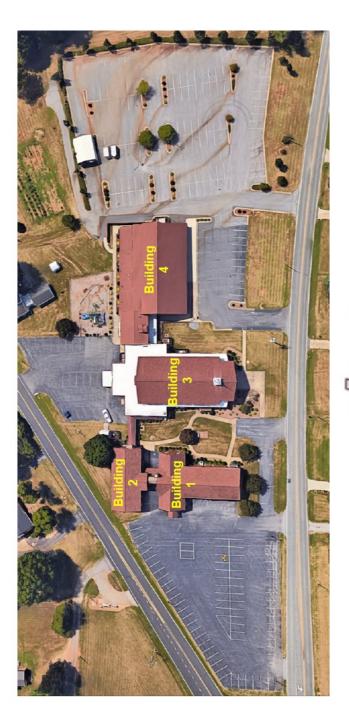

|  |  |
| (Darrin & Angie Pearson                              | )                                       | C—2nd Floor         |  |  |
| The Sowers Revelation                                | ,                                       | C—2nd Floor         |  |  |
|                                                      |                                         | <u>√</u> ∠⊓u i i∪∪i |  |  |
| (Ron Hardy)                                          |                                         |                     |  |  |
| The Gate                                             |                                         | <b>A</b> —101       |  |  |
| (Deron Sanders)                                      |                                         |                     |  |  |

## CAMPUS MAP

















**Building 4**