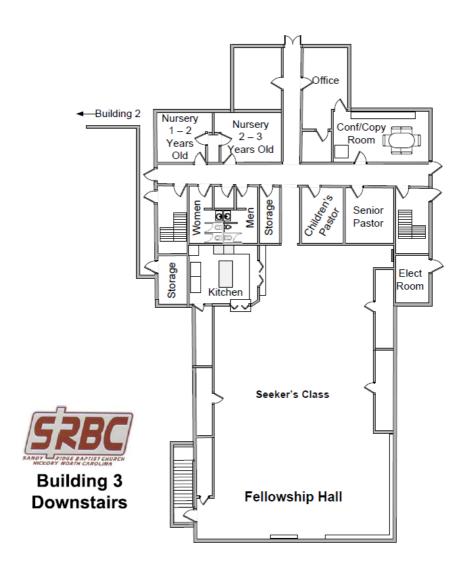

## 9:15 SMALL GROUPS

|                                                      |                                         | - •                 |  |  |
|------------------------------------------------------|-----------------------------------------|---------------------|--|--|
| Nursery 0-2 years                                    | *************************************** | B—1st floor         |  |  |
| (Rotating)                                           | *Nursery available at 9                 | 9:15 and 10:30am    |  |  |
| Pre-School 3 & 4 years                               |                                         | <b>B</b> —403       |  |  |
| (Windy Barham / Robine                               | tte Hedrick)                            |                     |  |  |
| Kids K-4th Gospel Project                            |                                         | B—1st floor         |  |  |
| (Pastor John / Various Leaders)                      |                                         |                     |  |  |
| Midway (5th & 6th grade) Gos                         | pel Project                             | A—2nd floor         |  |  |
| (David Barham)                                       |                                         |                     |  |  |
| <b>The Bridge (</b> 7th-12th grades) (Pastor Jordan) | Gospel Project                          | A—2nd floor         |  |  |
| Seekers Class Revelation                             | C—Fellow                                | ship Hall/Main      |  |  |
| (Pastor Randy)                                       | C—Fellow                                | Silip Hall/Ivialii  |  |  |
| Young Adult Couples & Singl                          | es luke                                 | <b>A</b> —107       |  |  |
| (Matt & Amy Creighton)                               | ee Lane                                 | 74 107              |  |  |
| ,                                                    |                                         |                     |  |  |
| Doing Life Together Acts                             | C                                       | —Choir Room         |  |  |
| (Andrew & Dana Call)                                 |                                         |                     |  |  |
| Logos Gospel Project                                 | C—Fellow                                | ship Hall/Back      |  |  |
| (Walter Creighton)                                   | U—I CIIOW                               | Ship Hall/Dack      |  |  |
| ,                                                    |                                         |                     |  |  |
| Adult Women Ephesians                                |                                         | <b>A</b> —102       |  |  |
| (Nikki Sturm)                                        |                                         |                     |  |  |
| ,                                                    | Evaloro The Rible                       | <b>A</b> —108       |  |  |
| <b>5</b> ,                                           |                                         |                     |  |  |
| (Shannon Greene)                                     |                                         |                     |  |  |
| Shepherd's Corner Explore The Bible                  |                                         | <b>A</b> —105       |  |  |
| (Ronny Early)                                        |                                         |                     |  |  |
| ` ,                                                  | al Drainat                              |                     |  |  |
| Lighthouse ages 50+ Gospel Project                   |                                         |                     |  |  |
| / <del>-</del>                                       |                                         | nip Hall/Corner     |  |  |
| (Bruce McAbee / Tommy                                | / Swanson)                              |                     |  |  |
| Men's Class Gospel Project                           |                                         | <b>A</b> —104       |  |  |
| (Phillip Sprinkle)                                   |                                         |                     |  |  |
| , , ,                                                |                                         |                     |  |  |
| Eagles' Nest Revelation                              |                                         |                     |  |  |
| (Darrin & Angie Pearson                              | )                                       | C—2nd Floor         |  |  |
| The Sowers Revelation                                | ,                                       | C—2nd Floor         |  |  |
|                                                      |                                         | <u>√</u> ∠⊓u i i∪∪i |  |  |
| (Ron Hardy)                                          |                                         |                     |  |  |
| The Gate                                             |                                         | <b>A</b> —101       |  |  |
| (Deron Sanders)                                      |                                         |                     |  |  |

## CAMPUS MAP

**Building 4**