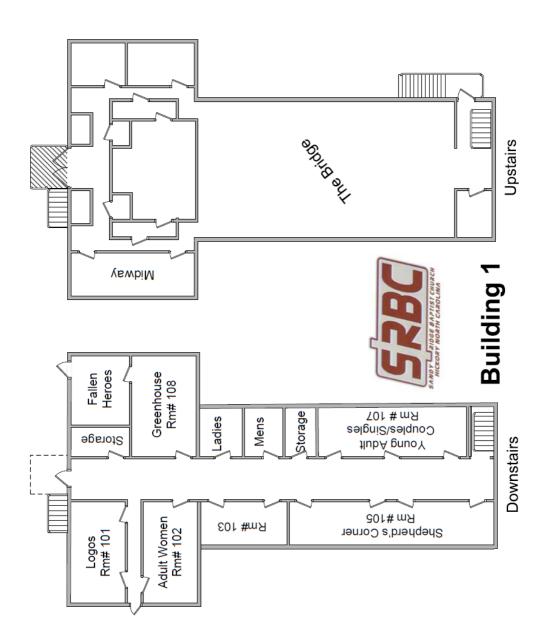

## 9:15 SMALL GROUPS

|                                                      |                                         | - •                 |  |  |
|------------------------------------------------------|-----------------------------------------|---------------------|--|--|
| Nursery 0-2 years                                    | *************************************** | B—1st floor         |  |  |
| (Rotating)                                           | *Nursery available at 9                 | 9:15 and 10:30am    |  |  |
| Pre-School 3 & 4 years                               |                                         | <b>B</b> —403       |  |  |
| (Windy Barham / Robine                               | tte Hedrick)                            |                     |  |  |
| Kids K-4th Gospel Project                            |                                         | B—1st floor         |  |  |
| (Pastor John / Various Leaders)                      |                                         |                     |  |  |
| Midway (5th & 6th grade) Gos                         | pel Project                             | A—2nd floor         |  |  |
| (David Barham)                                       |                                         |                     |  |  |
| <b>The Bridge (</b> 7th-12th grades) (Pastor Jordan) | Gospel Project                          | A—2nd floor         |  |  |
| Seekers Class Revelation                             | C—Fellow                                | ship Hall/Main      |  |  |
| (Pastor Randy)                                       | C—Fellow                                | Silip Hall/Ivialii  |  |  |
| Young Adult Couples & Singl                          | es luke                                 | <b>A</b> —107       |  |  |
| (Matt & Amy Creighton)                               | ee Lane                                 | 74 107              |  |  |
| ,                                                    |                                         |                     |  |  |
| Doing Life Together Acts                             | C                                       | —Choir Room         |  |  |
| (Andrew & Dana Call)                                 |                                         |                     |  |  |
| Logos Gospel Project                                 | C—Fellow                                | ship Hall/Back      |  |  |
| (Walter Creighton)                                   | U—I CIIOW                               | Ship Hall/Dack      |  |  |
| ,                                                    |                                         |                     |  |  |
| Adult Women Ephesians                                |                                         | <b>A</b> —102       |  |  |
| (Nikki Sturm)                                        |                                         |                     |  |  |
| ,                                                    | Evaloro The Rible                       | <b>A</b> —108       |  |  |
| <b>5</b> ,                                           |                                         |                     |  |  |
| (Shannon Greene)                                     |                                         |                     |  |  |
| Shepherd's Corner Explore The Bible                  |                                         | <b>A</b> —105       |  |  |
| (Ronny Early)                                        |                                         |                     |  |  |
| ` ,                                                  | al Drainat                              |                     |  |  |
| Lighthouse ages 50+ Gospel Project                   |                                         |                     |  |  |
| / <del>-</del>                                       |                                         | nip Hall/Corner     |  |  |
| (Bruce McAbee / Tommy                                | / Swanson)                              |                     |  |  |
| Men's Class Gospel Project                           |                                         | <b>A</b> —104       |  |  |
| (Phillip Sprinkle)                                   |                                         |                     |  |  |
| , , ,                                                |                                         |                     |  |  |
| Eagles' Nest Revelation                              |                                         |                     |  |  |
| (Darrin & Angie Pearson                              | )                                       | C—2nd Floor         |  |  |
| The Sowers Revelation                                | ,                                       | C—2nd Floor         |  |  |
|                                                      |                                         | <u>√</u> ∠⊓u i i∪∪i |  |  |
| (Ron Hardy)                                          |                                         |                     |  |  |
| The Gate                                             |                                         | <b>A</b> —101       |  |  |
| (Deron Sanders)                                      |                                         |                     |  |  |

## CAMPUS MAP

**Building 4**